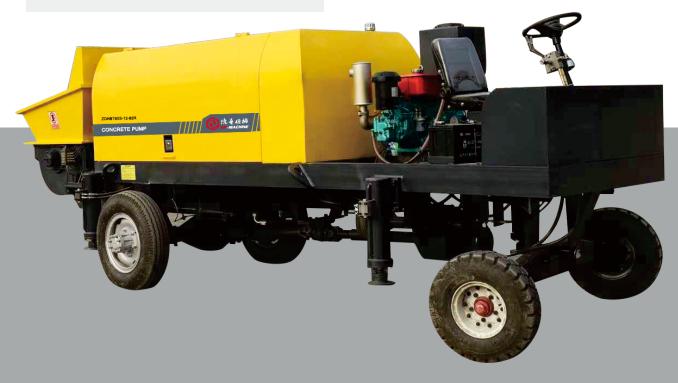

# **SELF-WALKING CONCRETE PUMP**

#### Introduction \\\\

Self-walking concrete pump is one machine which can pump the concrete to the destination in vertical and in level. In the same time, it can be driven to transfer the jobsite.

#### Advantages \\\\\

- Price is like stationary concrete pump.
- Function is like the concrete city pump.

## Configuration \\\\

- KAWASAKI main oil pump
- Cummins or KAWASAKI diesel engine
- Beijing huade valve
- Electric lubrication system
- Air cooling system
- ➤ Electric control system
- Omron PLC
- ➤ Equipped high-low pressure
- Remote controller

#### Features

- 4 units hydraulic support legs
- ➤ Makes sure the stability when pumping concrete.
- 3 forward gear, 1 back gear
- Max. Driving speed: 25km/hr

Web:www.epmachine.com Email:sales@epmachine.com Tel: 0086-371-53307980/0086-177 1986 5108 Manufacturing base:Qingdao,Shandong,China