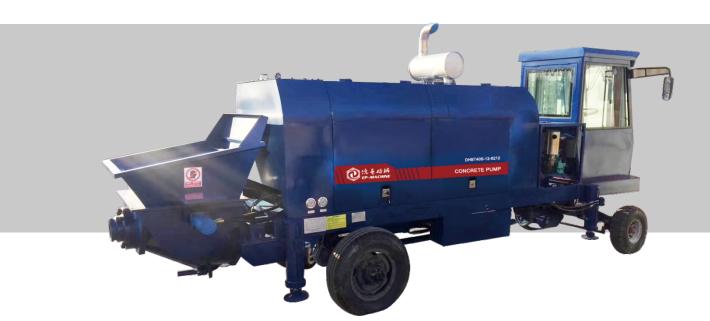

# **SELF-WALKING CONCRETE PUMP**

#### Introduction \\\\

Self-walking concrete pump is one machine which can pump the concrete to the destination in vertical and in level. In the same time, it can be driven to transfer the jobsite.

## Configuration \\\\

- KAWASAKI main oil pump
- Cummins or KAWASAKI diesel engine
- Beijing huade valve
- Electric lubrication system
- Air cooling system
- ➤ Electric control system
- Omron PLC
- ➤ Equipped high-low pressure
- Remote controller

#### Features

- 4 units hydraulic support legs
- ➤ Makes sure the stability when pumping concrete.
- 3 forward gear, 1 back gear
- Max. Driving speed: 25km/hr

Web:www.epmachine.com Email:sales@epmachine.com Tel: 0086-371-53307980/0086-177 1986 5108 Manufacturing base:Qingdao,Shandong,China