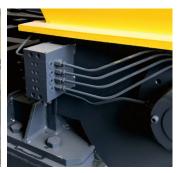

#### Features

- 4 units hydraulic support legs
- ➤ Makes sure the stability when pumping concrete.
- 3 forward gear, 1 back gear
- Max. Driving speed: 25km/hr

Web:www.epmachine.com Email:sales@epmachine.com Tel: 0086-371-53307980/0086-177 1986 5108 Manufacturing base:Qingdao,Shandong,China